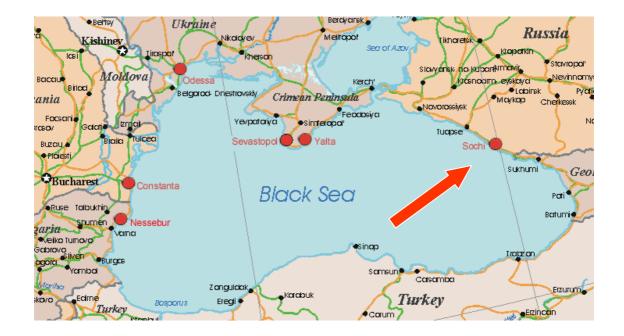

**INFORMATION ABOUT SOCHI** 

Sochi – is the most beautiful place on the Russian coast of the Black sea. Sochi being located on the same latitude as Toronto and Nice, is the longest city on the continent -145 kilometers along the coast. The city of Sochi is the place with the unique subtropical climate. Sochi has got world known natural mineral water springs of Matsesta and is well known as the main resort of Russia since the beginning of the 20-th century.